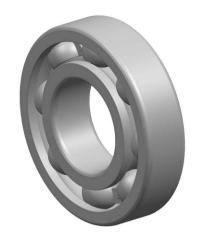

| 1<br>1.            | Part Number | 209/C3, Single Row Deep Groove Ball<br>Bearings With Filling Slots |
|--------------------|-------------|--------------------------------------------------------------------|
| ,<br>es<br>s,<br>r | Size        | 45 mm x 85 mm x 19 mm                                              |
| le                 | Brand       | TFL                                                                |