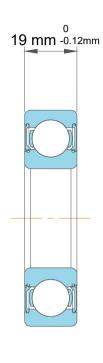

| 1<br>1.            | Part Number | 209/C3, Single Row Deep Groove Ball<br>Bearings With Filling Slots |
|--------------------|-------------|--------------------------------------------------------------------|
| ,<br>es<br>s,<br>r | Size        | 45 mm x 85 mm x 19 mm                                              |
| le                 | Brand       | TFL                                                                |