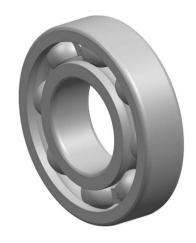

|             | Part Number | Bearings With Filling Slots |
|-------------|-------------|-----------------------------|
| s<br>,<br>r | Size        | 50 mm x 90 mm x 20 mm       |
| e           | Brand       | TFL                         |