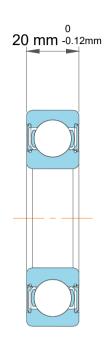

|             | Part Number | Bearings With Filling Slots |
|-------------|-------------|-----------------------------|
| s<br>,<br>r | Size        | 50 mm x 90 mm x 20 mm       |
| e           | Brand       | TFL                         |