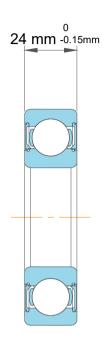

| <b>1</b>           | Part Number | 214/C3, Single Row Deep Groove Ball<br>Bearings With Filling Slots |
|--------------------|-------------|--------------------------------------------------------------------|
| ,<br>es<br>s,<br>r | Size        | 70 mm x 125 mm x 24 mm                                             |
| le                 | Brand       | TFL                                                                |