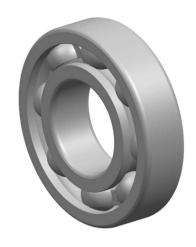

| <b>1</b>           | Part Number | 214/C3, Single Row Deep Groove Ball<br>Bearings With Filling Slots |
|--------------------|-------------|--------------------------------------------------------------------|
| ,<br>es<br>s,<br>r | Size        | 70 mm x 125 mm x 24 mm                                             |
| le                 | Brand       | TFL                                                                |