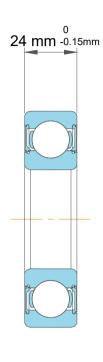

| 1                  | Part Number | 214/C4, Single Row Deep Groove Ball<br>Bearings With Filling Slots |
|--------------------|-------------|--------------------------------------------------------------------|
| ,<br>es<br>s,<br>r | Size        | 70 mm x 125 mm x 24 mm                                             |
| le                 | Brand       | TFL                                                                |