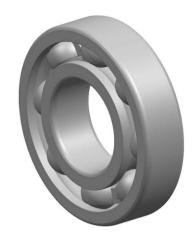

| 1                  | Part Number | 214/C4, Single Row Deep Groove Ball<br>Bearings With Filling Slots |
|--------------------|-------------|--------------------------------------------------------------------|
| ,<br>es<br>s,<br>r | Size        | 70 mm x 125 mm x 24 mm                                             |
| le                 | Brand       | TFL                                                                |