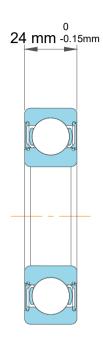

|             | Part Number | Ball Bearings With Filling Slots |
|-------------|-------------|----------------------------------|
| s<br>,<br>r | Size        | 70 mm x 125 mm x 24 mm           |
| e           | Brand       | TFL                              |