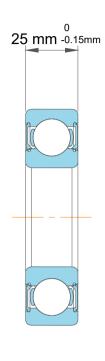

| 1                  | Part Number | Bearings With Filling Slots |
|--------------------|-------------|-----------------------------|
| ,<br>es<br>s,<br>r | Size        | 75 mm x 130 mm x 25 mm      |
| e                  | Brand       | TFL                         |