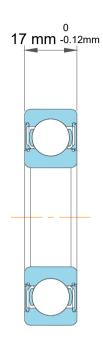

| )<br>/.            | Part Number | 305/C3, Single Row Deep Groove Ball<br>Bearings With Filling Slots |
|--------------------|-------------|--------------------------------------------------------------------|
| ,<br>es<br>s,<br>r | Size        | 25 mm x 62 mm x 17 mm                                              |
| le                 | Brand       | TFL                                                                |