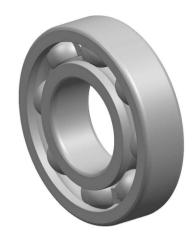

| )<br>/.            | Part Number | 305/C3, Single Row Deep Groove Ball<br>Bearings With Filling Slots |
|--------------------|-------------|--------------------------------------------------------------------|
| ,<br>es<br>s,<br>r | Size        | 25 mm x 62 mm x 17 mm                                              |
| le                 | Brand       | TFL                                                                |