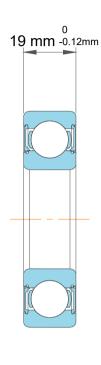

| 1                  | Part Number | Bearings With Filling Slots |
|--------------------|-------------|-----------------------------|
| ,<br>es<br>s,<br>r | Size        | 30 mm x 72 mm x 19 mm       |
| le                 | Brand       | TFL                         |