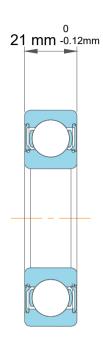

| 1                  | Part Number | Bearings With Filling Slots |
|--------------------|-------------|-----------------------------|
| ,<br>es<br>i,<br>r | Size        | 35 mm x 80 mm x 21 mm       |
| e                  | Brand       | TFL                         |