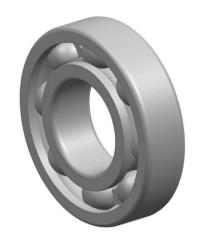

| 1                  | Part Number | Bearings With Filling Slots |
|--------------------|-------------|-----------------------------|
| ,<br>es<br>i,<br>r | Size        | 35 mm x 80 mm x 21 mm       |
| e                  | Brand       | TFL                         |