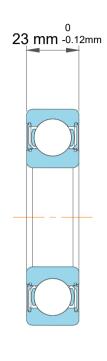

| es<br>r | Part Number | Bearings With Filling Slots |
|---------|-------------|-----------------------------|
|         | Size        | 40 mm x 90 mm x 23 mm       |
| le      | Brand       | TFL                         |