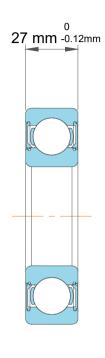

|   | Part Number | 310 NA/C3L,Single Row Deep Groove<br>Ball Bearings With Filling Slots |
|---|-------------|-----------------------------------------------------------------------|
| s | Size        | 50 mm x 110 mm x 27 mm                                                |
| е | Brand       | TFL                                                                   |