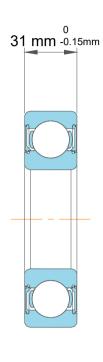

| 1                  | Part Number | 312/C3, Single Row Deep Groove Ball<br>Bearings With Filling Slots |
|--------------------|-------------|--------------------------------------------------------------------|
| ,<br>es<br>6,<br>r | Size        | 60 mm x 130 mm x 31 mm                                             |
| le                 | Brand       | TFL                                                                |