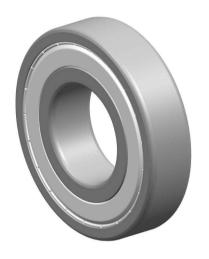

| 1                  | Part Number | Bearings With Filling Slots |
|--------------------|-------------|-----------------------------|
| ,<br>es<br>i,<br>r | Size        | 65 mm x 140 mm x 33 mm      |
| e                  | Brand       | TFL                         |