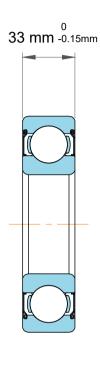

| 1                  | Part Number | Bearings With Filling Slots |
|--------------------|-------------|-----------------------------|
| ,<br>es<br>i,<br>r | Size        | 65 mm x 140 mm x 33 mm      |
| e                  | Brand       | TFL                         |