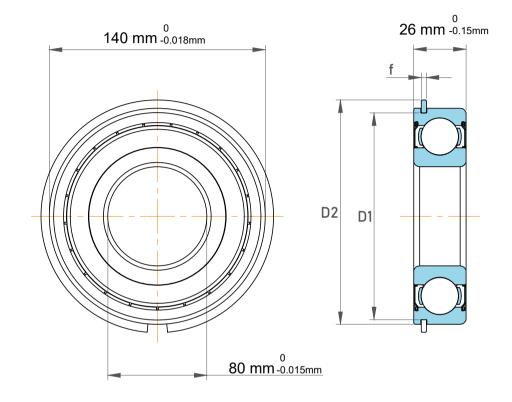

| 1<br>/.             | Part Number | Bearings               |
|---------------------|-------------|------------------------|
| ,<br>es<br>s,<br>or | Size        | 80 mm x 140 mm x 26 mm |
| le                  | Brand       | TFL                    |