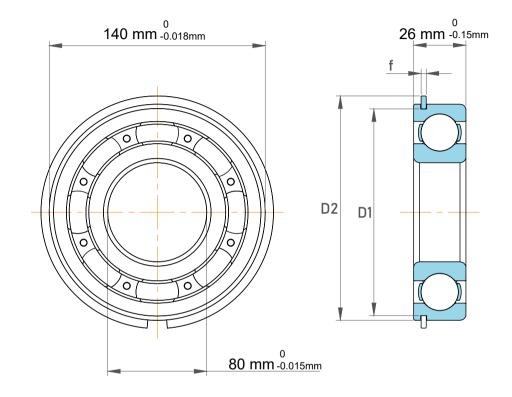

| 1                  | Part Number | Bearings               |
|--------------------|-------------|------------------------|
| ,<br>es<br>i,<br>r | Size        | 80 mm x 140 mm x 26 mm |
| e                  | Brand       | TFL                    |