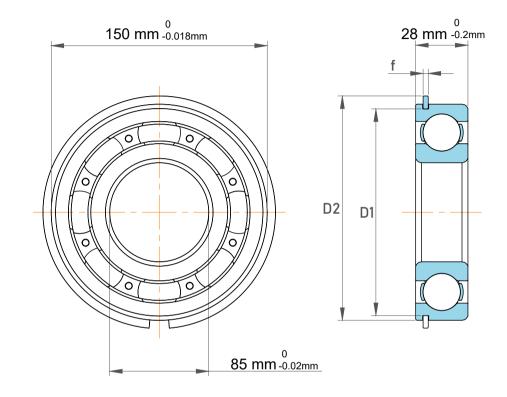

| 1<br>1.            | Part Number | 217 NR, Shap Ring Groove Ball<br>Bearings |
|--------------------|-------------|-------------------------------------------|
| ,<br>es<br>s,<br>r | Size        | 85 mm x 150 mm x 28 mm                    |
| le                 | Brand       | TFL                                       |