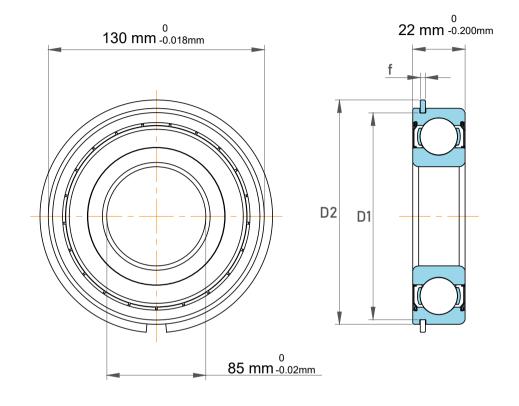

|  | Dynamic Radial Load   | 11128 lbf |
|--|-----------------------|-----------|
|  | Static Radial Load    | 9689 lbf  |
|  | Max Speed (X1000 rpm) | 5000 rpm  |
|  | Weight                | 899 g     |

| n<br>es<br>s, | Part Number | Bearings               |
|---------------|-------------|------------------------|
|               | Size        | 85 mm x 130 mm x 22 mm |
| le            | Brand       | TFL                    |