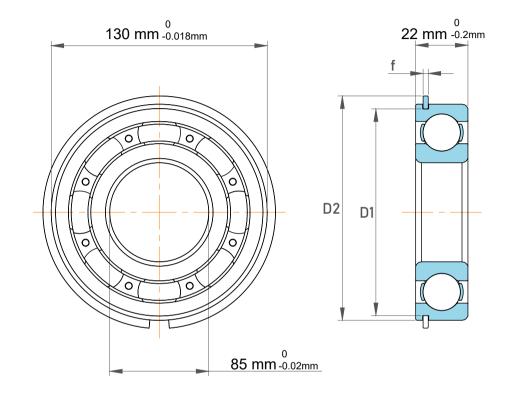

|             | Part Number | 6017 NR, Snap Ring Groove Ball<br>Bearings |
|-------------|-------------|--------------------------------------------|
| s<br>,<br>r | Size        | 85 mm x 130 mm x 22 mm                     |
| e           | Brand       | TFL                                        |

|  | Dynamic Radial Load   | 11690 lbf |
|--|-----------------------|-----------|
|  | Static Radial Load    | 9667 lbf  |
|  | Max Speed (X1000 rpm) | 6700 rpm  |
|  | Weight                | 0.94 kg   |