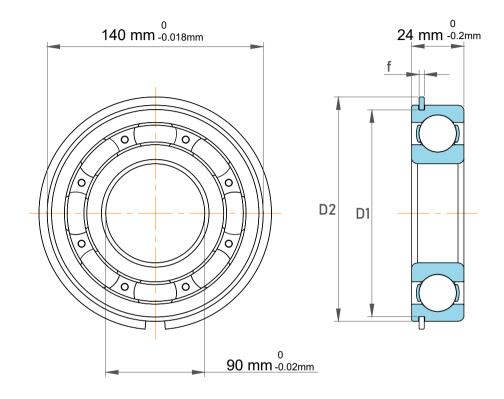

| 1                  | Part Number | Bearings               |
|--------------------|-------------|------------------------|
| ,<br>es<br>i,<br>r | Size        | 90 mm x 140 mm x 24 mm |
| e                  | Brand       | TFL                    |