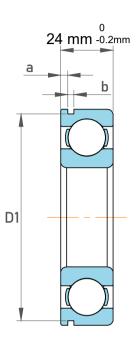

| 1                  | Part Number | 6018N/C3, Snap Ring Groove Ball<br>Bearings |
|--------------------|-------------|---------------------------------------------|
| ,<br>es<br>i,<br>r | Size        | 90 mm x 140 mm x 24 mm                      |
| .e                 | Brand       | TFL                                         |