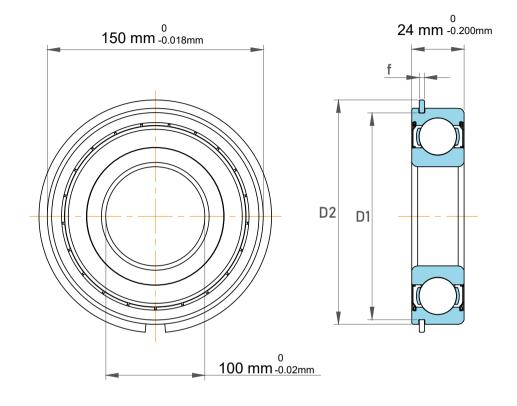

| 1                  | Part Number | 6020-ZNR, Snap Ring Groove Ball<br>Bearings |
|--------------------|-------------|---------------------------------------------|
| ,<br>es<br>i,<br>r | Size        | 100 mm x 150 mm x 24 mm                     |
| e                  | Brand       | TFL                                         |