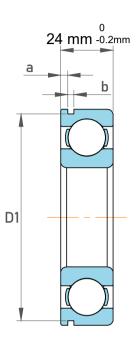

| )<br>'.            | Part Number | Bearings                |
|--------------------|-------------|-------------------------|
| ,<br>es<br>s,<br>r | Size        | 100 mm x 150 mm x 24 mm |
| le                 | Brand       | TFL                     |