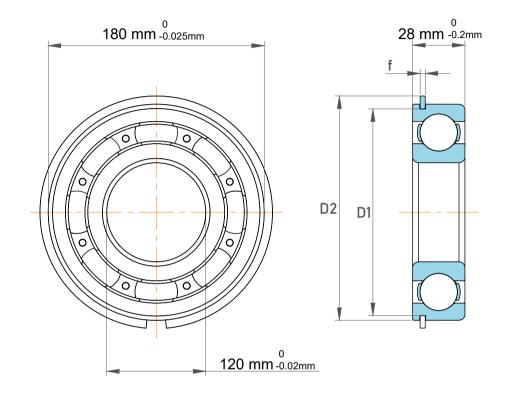

| 1                  | Part Number | Bearings                |
|--------------------|-------------|-------------------------|
| ,<br>es<br>s,<br>r | Size        | 120 mm x 180 mm x 28 mm |
| le                 | Brand       | TFL                     |