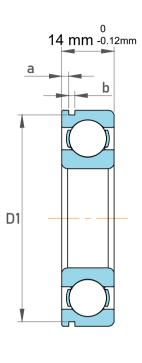

| 1                  | Part Number | Bearings              |
|--------------------|-------------|-----------------------|
| ,<br>es<br>i,<br>r | Size        | 20 mm x 47 mm x 14 mm |
| .e                 | Brand       | TFL                   |