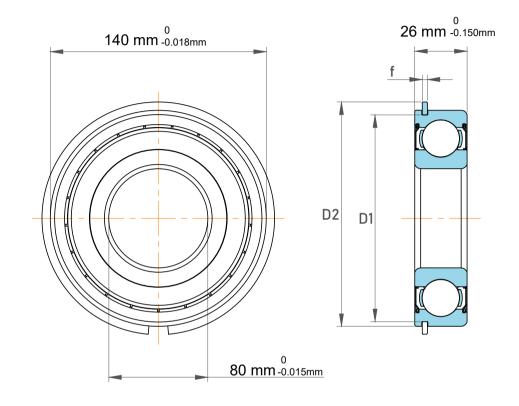

| 1                  | Part Number | 6216-2ZNRJEM, Snap Ring Groove<br>Ball Bearings |
|--------------------|-------------|-------------------------------------------------|
| ,<br>es<br>i,<br>r | Size        | 80 mm x 140 mm x 26 mm                          |
| .e                 | Brand       | TFL                                             |