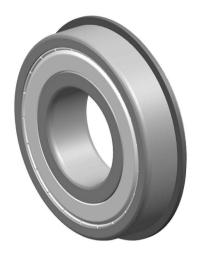

| ו<br>י.             | Part Number | 6216-ZNR/C3, Snap Ring Groove Ball<br>Bearings |
|---------------------|-------------|------------------------------------------------|
| ,<br>es<br>s,<br>or | Size        | 80 mm x 140 mm x 26 mm                         |
| le                  | Brand       | TFL                                            |