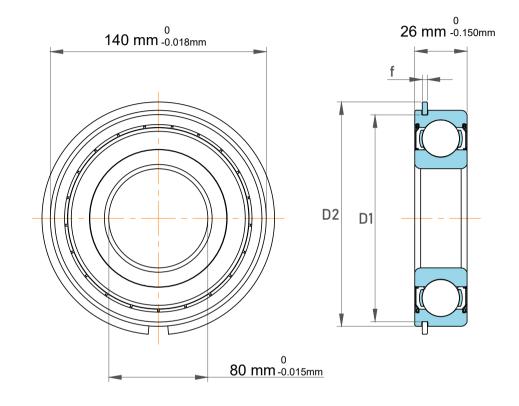

| ו<br>י.             | Part Number | 6216-ZNR/C3, Snap Ring Groove Ball<br>Bearings |
|---------------------|-------------|------------------------------------------------|
| ,<br>es<br>s,<br>or | Size        | 80 mm x 140 mm x 26 mm                         |
| le                  | Brand       | TFL                                            |