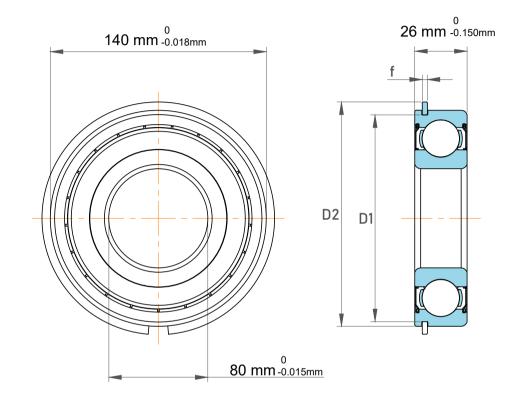

| n<br>y,               | Part Number | Bearings               |
|-----------------------|-------------|------------------------|
| e.<br>ies<br>s,<br>or | Size        | 80 mm x 140 mm x 26 mm |
| le                    | Brand       | TFL                    |