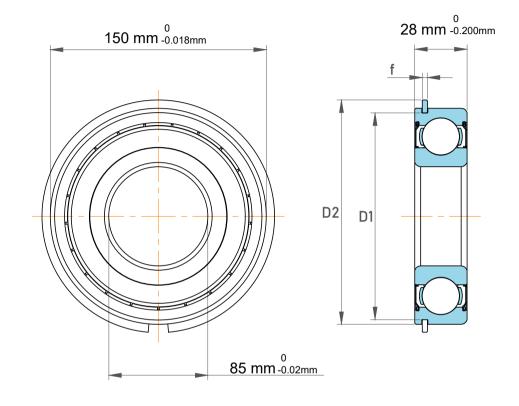

| )<br>'.            | Part Number | Groove Ball Bearings   |
|--------------------|-------------|------------------------|
| ,<br>es<br>s,<br>r | Size        | 85 mm x 150 mm x 28 mm |
| le                 | Brand       | TFL                    |