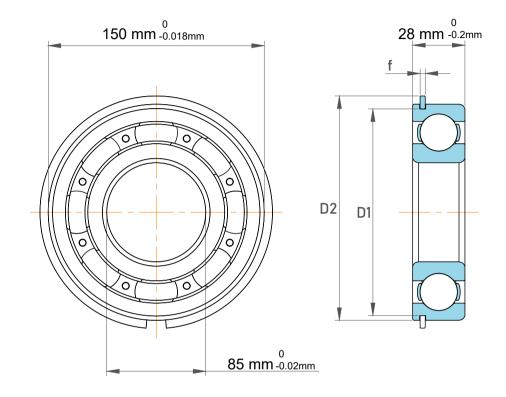

| 1                  | Part Number | Bearings               |
|--------------------|-------------|------------------------|
| ,<br>es<br>i,<br>r | Size        | 85 mm x 150 mm x 28 mm |
| e                  | Brand       | TFL                    |