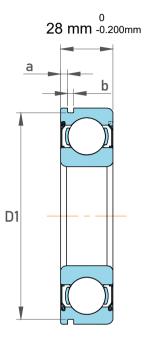

| n<br>y,<br>e.<br>es<br>s,<br>or | Part Number | 6217-ZN/C3, Snap Ring Groove Ball<br>Bearings |
|---------------------------------|-------------|-----------------------------------------------|
|                                 | Size        | 85 mm x 150 mm x 28 mm                        |
| le                              | Brand       | TFL                                           |