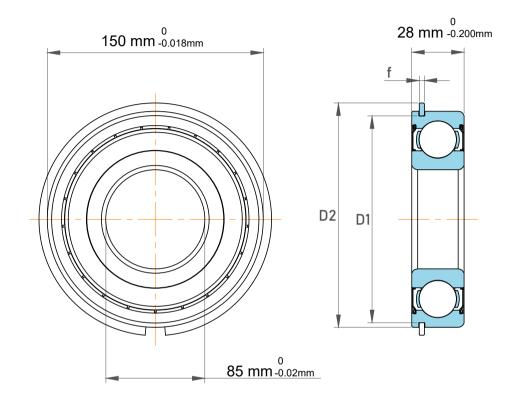

| )<br>'.            | Part Number | 6217-ZNR/C3, Snap Ring Groove Ball<br>Bearings |
|--------------------|-------------|------------------------------------------------|
| ,<br>es<br>s,<br>r | Size        | 85 mm x 150 mm x 28 mm                         |
| le                 | Brand       | TFL                                            |