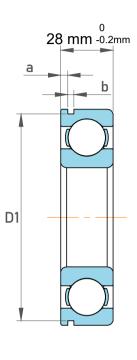

| 1<br>1.             | Part Number | 6217N/C4, Shap Ring Groove Ball<br>Bearings |
|---------------------|-------------|---------------------------------------------|
| ,<br>es<br>s,<br>or | Size        | 85 mm x 150 mm x 28 mm                      |
| le                  | Brand       | TFL                                         |