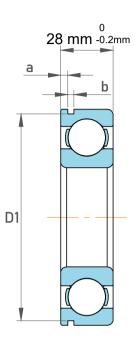

| n<br>,<br>es<br>s,<br>or | Part Number | 6217NJ, Snap Ring Groove Ball<br>Bearings |
|--------------------------|-------------|-------------------------------------------|
|                          | Size        | 85 mm x 150 mm x 28 mm                    |
| le                       | Brand       | TFL                                       |