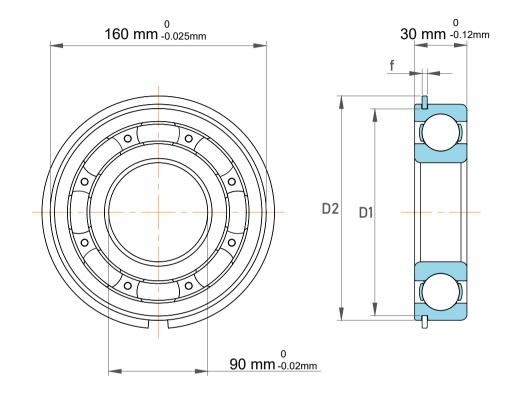

|   | Part Number | 6218NR/C4, Snap Ring Groove Ball<br>Bearings |
|---|-------------|----------------------------------------------|
| s | Size        | 90 mm x 160 mm x 30 mm                       |
| е | Brand       | TFL                                          |