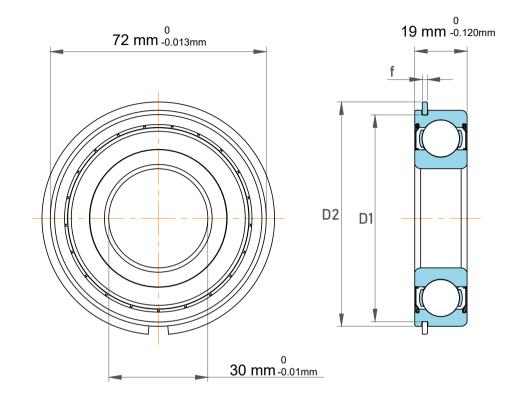

| 1<br>/.             | Part Number | Ball Bearings         |
|---------------------|-------------|-----------------------|
| ,<br>es<br>s,<br>or | Size        | 30 mm x 72 mm x 19 mm |
| le                  | Brand       | TFL                   |