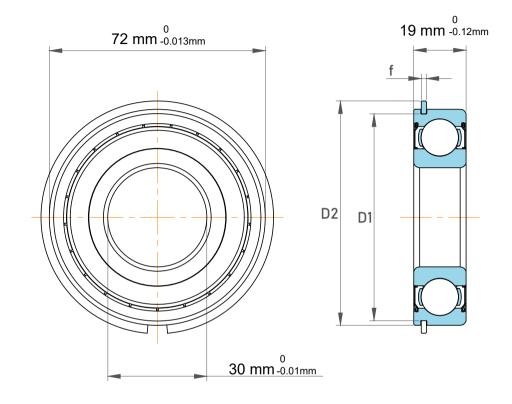

| 1<br>/.             | Part Number | Bearings              |
|---------------------|-------------|-----------------------|
| ,<br>es<br>s,<br>or | Size        | 30 mm x 72 mm x 19 mm |
| le                  | Brand       | TFL                   |