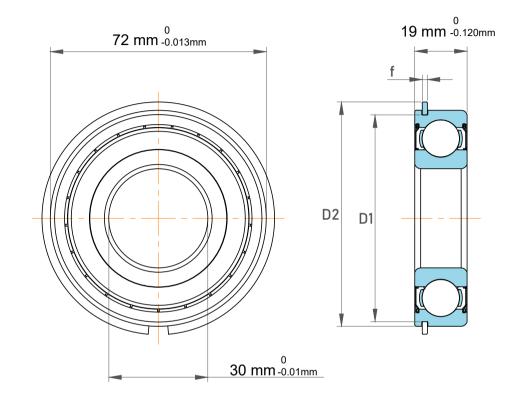

| ו<br>י.             | Part Number | 6306-ZNR/C3, Snap Ring Groove Ball<br>Bearings |
|---------------------|-------------|------------------------------------------------|
| ,<br>es<br>s,<br>or | Size        | 30 mm x 72 mm x 19 mm                          |
| le                  | Brand       | TFL                                            |