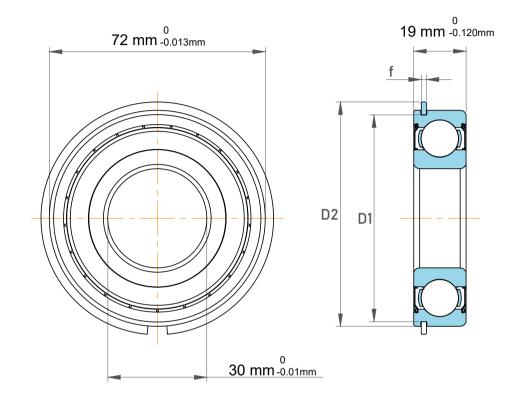

| )<br>'.            | Part Number | 6306-ZNRJ, Snap Ring Groove Ball<br>Bearings |
|--------------------|-------------|----------------------------------------------|
| ,<br>es<br>s,<br>r | Size        | 30 mm x 72 mm x 19 mm                        |
| le                 | Brand       | TFL                                          |