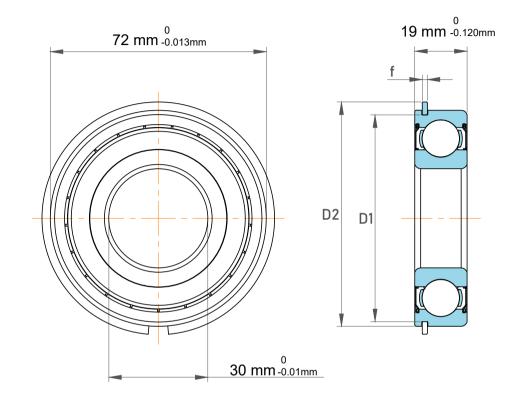

| 1                  | Part Number | 6306-ZNRJEM,Snap Ring Groove Bal<br>Bearings |
|--------------------|-------------|----------------------------------------------|
| ,<br>es<br>s,<br>r | Size        | 30 mm x 72 mm x 19 mm                        |
| le                 | Brand       | TFL                                          |