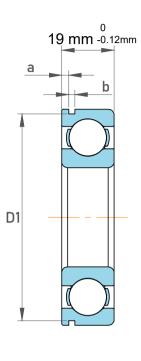

| 1<br>1.             | Part Number | Bearings              |
|---------------------|-------------|-----------------------|
| ,<br>es<br>s,<br>or | Size        | 30 mm x 72 mm x 19 mm |
| le                  | Brand       | TFL                   |