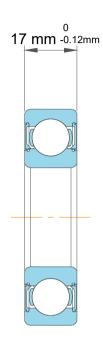

| ו<br>י         | Part Number | 207S-HNCR-HYB, Stainless Steel Deep<br>Groove Ball Bearings |
|----------------|-------------|-------------------------------------------------------------|
| es<br>s,<br>or | Size        | 35 mm x 72 mm x 17 mm                                       |
| le             | Brand       | TFL                                                         |