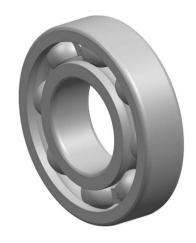

| ו<br>י         | Part Number | 207S-HNCR-HYB, Stainless Steel Deep<br>Groove Ball Bearings |
|----------------|-------------|-------------------------------------------------------------|
| es<br>s,<br>or | Size        | 35 mm x 72 mm x 17 mm                                       |
| le             | Brand       | TFL                                                         |