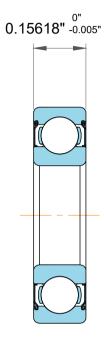

| 1                  | Part Number | D/W ER1212-2ZS, Stainless Steel Deep<br>Groove Ball Bearings |
|--------------------|-------------|--------------------------------------------------------------|
| ,<br>es<br>s,<br>r | Size        | 0.5" x 0.75" x 0.15618"                                      |
| le                 | Brand       | TFL                                                          |