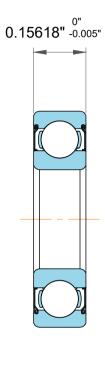

|   | Part Number | D/W ER1458-2ZS, Stainless Steel Deep<br>Groove Ball Bearings |
|---|-------------|--------------------------------------------------------------|
| s | Size        | 0.625" x 0.875" x 0.15618"                                   |
| 9 | Brand       | TFL                                                          |