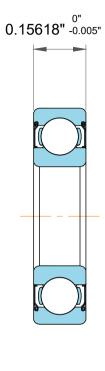

|             | Part Number | D/W ER1634-2ZS, Stainless Steel Deep<br>Groove Ball Bearings |
|-------------|-------------|--------------------------------------------------------------|
| s<br>,<br>r | Size        | 0.75" x 1" x 0.15618"                                        |
| е           | Brand       | TFL                                                          |