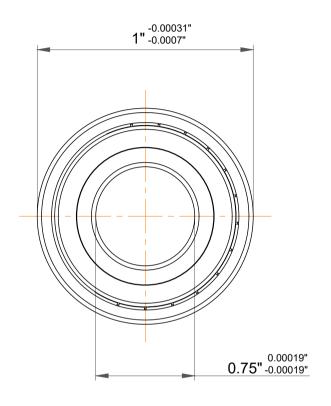

|             | Part Number | D/W ER1634-2ZS, Stainless Steel Deep<br>Groove Ball Bearings |
|-------------|-------------|--------------------------------------------------------------|
| s<br>,<br>r | Size        | 0.75" x 1" x 0.15618"                                        |
| е           | Brand       | TFL                                                          |