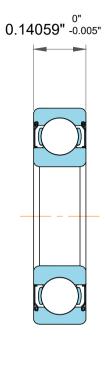

| 1                  | Part Number | Groove Ball Bearings        |
|--------------------|-------------|-----------------------------|
| ,<br>es<br>s,<br>r | Size        | 0.07811" x 0.25" x 0.14059" |
| le                 | Brand       | TFL                         |