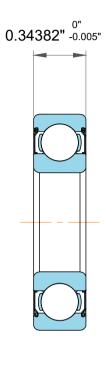

| 1                  | Part Number | Groove Ball Bearings       |
|--------------------|-------------|----------------------------|
| ,<br>es<br>i,<br>r | Size        | 0.625" x 1.375" x 0.34382" |
| e                  | Brand       | TFL                        |