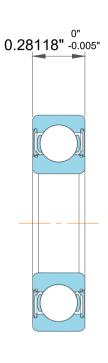

| n<br>e.<br>es<br>s,<br>or | Part Number | D/W R10, Stainless Steel Deep Groove<br>Ball Bearings |
|---------------------------|-------------|-------------------------------------------------------|
|                           | Size        | 0.625" x 1.375" x 0.28118"                            |
|                           | Brand       | TFL                                                   |