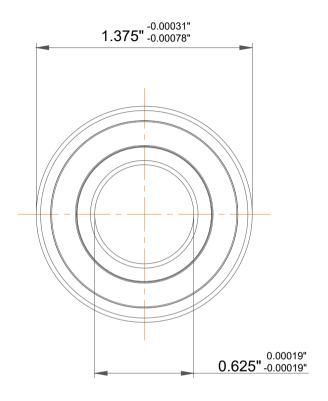

| n<br>e.<br>es<br>s,<br>or | Part Number | D/W R10, Stainless Steel Deep Groove<br>Ball Bearings |
|---------------------------|-------------|-------------------------------------------------------|
|                           | Size        | 0.625" x 1.375" x 0.28118"                            |
|                           | Brand       | TFL                                                   |