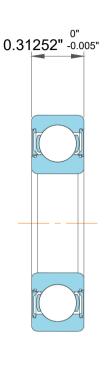

| n<br>y,              | Part Number | D/W R12, Stainless Steel Deep Groove<br>Ball Bearings |
|----------------------|-------------|-------------------------------------------------------|
| es<br>es<br>s,<br>or | Size        | 0.75" x 1.625" x 0.31252"                             |
| le                   | Brand       | TFL                                                   |