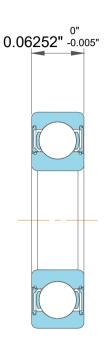

| 1                  | Part Number | Groove Ball Bearings          |
|--------------------|-------------|-------------------------------|
| ,<br>es<br>i,<br>r | Size        | 0.0937" x 0.18748" x 0.06252" |
| e                  | Brand       | TFL                           |