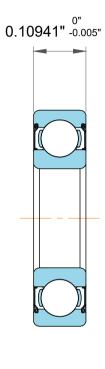

| 1                  | Part Number | Groove Ball Bearings      |
|--------------------|-------------|---------------------------|
| ,<br>es<br>s,<br>r | Size        | 0.125" x 0.25" x 0.10941" |
| le                 | Brand       | TFL                       |